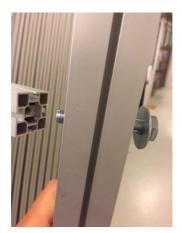

## Fitting the wheels

- 1) Check that you have received the right number of poster boards + box(es) of wheels. Each trolley will hold 10 poster boards and each box 10-12 wheel sets (2 for each poster board).
- 2) The poster boards should have wheels fitted before you move them around.
- 3) Screw the bolt into the bottom of the poster board foot.

4) Tighten with the tool.

Each poster board comes with two wheel sets.

## After use

- 1) Unscrew the wheels and store them in the box together with the tool.
- 2) Check that all wheel sets + the tool are in the box.
- 3) Place the poster boards on the trolleys, 10 on each, and secure with the elastic.
- 4) Ensure that the trolley is ready for collection at the time agreed with Møbeltransport Danmark.