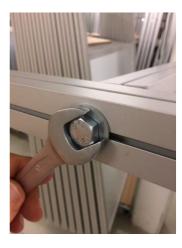

## **INSTRUCTIONS FOR USE AND HANDLING OF POSTER BOARDS**

## Fitting the wheels

- 1) Check that you have received the right number of poster boards + box(es) of wheels. Each trolley will hold 10 poster boards and each box 10-12 wheel sets (2 for each poster board).
- 2) The poster boards should have wheels fitted before you move them around.
- 3) Screw the bolt into the bottom of the poster board foot.





4) Tighten with the tool.



Each poster board comes with two wheel sets.

## After use

- 1) Unscrew the wheels and store them in the box together with the tool.
- 2) Check that all wheel sets + the tool are in the box.
- 3) Place the poster boards on the trolleys, 10 on each, and secure with the elastic.
- 4) Ensure that the trolley is ready for collection at the time agreed with Møbeltransport Danmark.