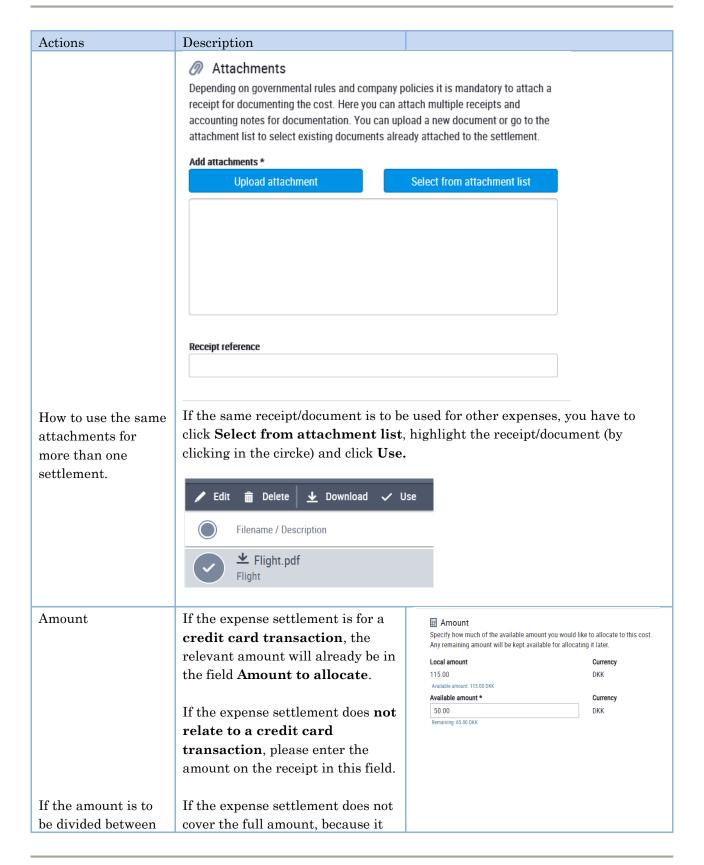

**AU Finance** Rejsegruppen AML/19-01-2024

| Actions                                  | Description                                                                                                                                                                                                                                                       |                                                                                                                                                                                                                                                                                                                                                                                                                                                                                                                                                                                                                                                                                                                                                                                                                                                                                                                                                                                                                                 |
|------------------------------------------|-------------------------------------------------------------------------------------------------------------------------------------------------------------------------------------------------------------------------------------------------------------------|---------------------------------------------------------------------------------------------------------------------------------------------------------------------------------------------------------------------------------------------------------------------------------------------------------------------------------------------------------------------------------------------------------------------------------------------------------------------------------------------------------------------------------------------------------------------------------------------------------------------------------------------------------------------------------------------------------------------------------------------------------------------------------------------------------------------------------------------------------------------------------------------------------------------------------------------------------------------------------------------------------------------------------|
|                                          | When you place the cursor on a specific cost type, a cost type description is displayed.                                                                                                                                                                          | Cost type *  This field is required  Gavekort, gaver mv. / Gifts Cards, gifts etc Gaver - med moms / Gifts VAT Hotel Hotel - kvittering u. moms / Hotel receipt ex. VAT Husleje - ophold udland / Rent - stay abroad IT Software IT Udstyr / IT equipment IT udst. m. erhvervelsesmoms / IT equipment VAT Leje - leasing bil, øvrige / Rental - leasing car, Leje bil, gul plade / Hire car, vellow plate Lukkes Rzendstof - tienestebiler. onle nlader Lukkte Phyblietter købt ved CWT, færge - og togbilletter, broafgift, parkering og taxakørsel ved rejser. Bøder afholdes af den rejsende sekt/Plights purchesed at CWT, færge - og togbilletter, broafgift, parkering og taxakørsel ved rejser. Bøder afholdes af den rejsende sekt/Plights purchesed at CWT, færge - og togbilletter, bridge tax, parkering og taxakørsel ved rejser. Bøder afholdes af den rejsende sekt/Plights purchesed at CWT, færge - og togbilletter, broafgift, Private ungurrerry mære expenses ycompany creux Rejseudgifter / Travel Expenses |
|                                          | Any additional information must be written in the <b>Description</b> field.  For example: Taxi fare, bridge toll, train ticket or seat reservation.  If the expense settlement is for a <b>credit card transaction</b> , the field will already be filled in with | Description *  This field is required                                                                                                                                                                                                                                                                                                                                                                                                                                                                                                                                                                                                                                                                                                                                                                                                                                                                                                                                                                                           |
| Means of payment                         | information about the transaction.  Either 'Kontantudlæg' (out-of- pocket expenses) or 'SEB Eurocard' must be written in the field Means of payment depending on the type of expense. The fiels is filled in automatically.                                       | Means of payment *  Kontantudlæg  Means of payment *  SEB Eurocard                                                                                                                                                                                                                                                                                                                                                                                                                                                                                                                                                                                                                                                                                                                                                                                                                                                                                                                                                              |
| Attachments (for one expense settlement) | Click <b>Upload attachment</b> . Click the folder on the left-hand side of the screen and find the receipt/document, you want to attach to the settlement in question. When you have attached the receipt/document, please add a description.                     |                                                                                                                                                                                                                                                                                                                                                                                                                                                                                                                                                                                                                                                                                                                                                                                                                                                                                                                                                                                                                                 |