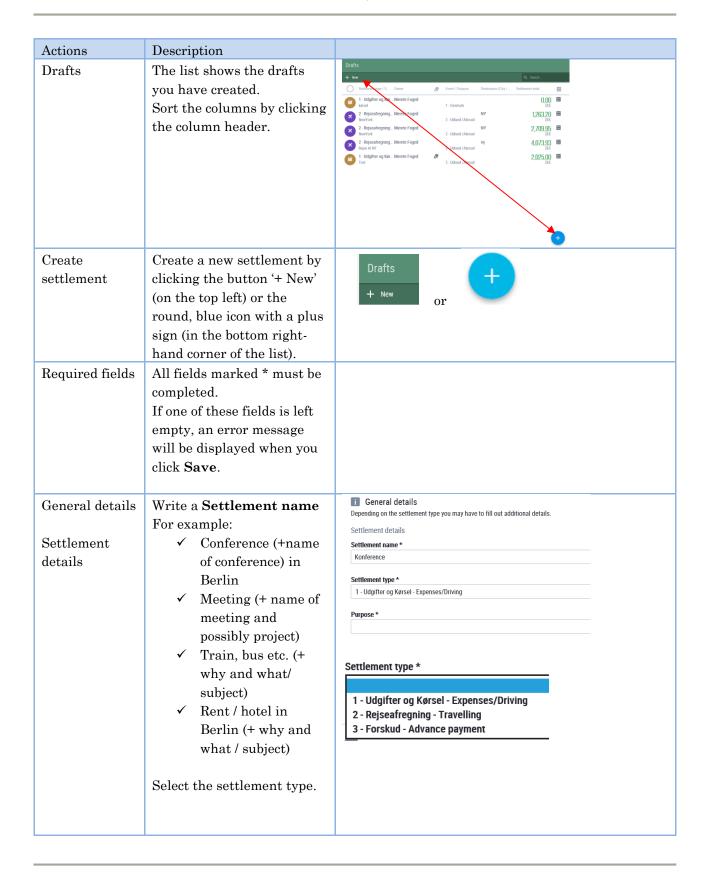

#### 2 How to create a settlement front page

**AU Finance** Rejsegruppen AML/19-01-2024

| Actions             | Description                                                                                                                                                                                  |                                                                                                                                           |
|---------------------|----------------------------------------------------------------------------------------------------------------------------------------------------------------------------------------------|-------------------------------------------------------------------------------------------------------------------------------------------|
| Log on to<br>RejsUd | RejsUd is a module in the same system as IndFak, which is used for handling invoices. Link: https://IndFak2.dk                                                                               | https://indfak2.dk/l                                                                                                                      |
| Select RejsUd       | Click the airplane icon on the left-hand side of the screen.  The main menu will then be displayed.                                                                                          | *                                                                                                                                         |
| Create/edit         | On the main menu, select Create/edit settlement.  The number in the red circle shows the number of drafts which you have not yet submitted.                                                  | Create/edit settlement Register expenses, travel days and private vehicle usage. Your unfinished/rejected ettlements are also found nere. |
| Returned settlement | You can find the comment<br>on the settlement in two<br>ways. By moving the mouse<br>over the field in the red<br>circle on your settlement.                                                 | Afsendt / Oprettet                                                                                                                        |
|                     | Or you can click in the circle, and your settlement will be displayed on the right side of the screen, and you can see the comment in the comment field - by clicking on the line "Comments. | Afregningsnavn / Afre  Møde i udd.udvalg i 2 - Rejser med time-dag  Settlement infor    Employee   Workflow   Coding   Comments           |