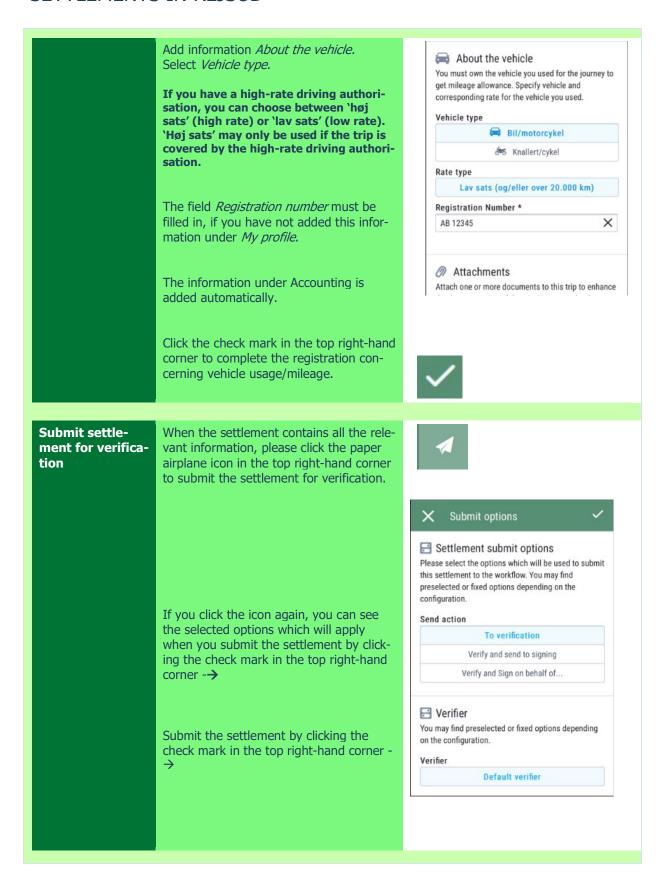

In this guide, you can find information about how you can use your smartphone to create and complete settlement forms in RejsUd which cover days of travel, costs and mileage.

**RejsUd** is a module in the same system How to log on to as IndFak. the system https://indfak2.dk/ IndFak users Log on by clicking the link must log in as https://indfak2.dk/ usual IndFak users must log in as usual. MODERNISERINGSSTYRELSEN Write your username (your tecnical email address, see below): AUxxxxxx@uni.au.dk Username Replace xxxxxx with your unique AU ID For example: AU404174@uni.au.dk Password Password = Remember me Forgot password? Please note, a strong password must Log in contain: ✓ at least eight characters ✓ both upper-case and lower-case English \* letters at least one number ✓ at least one symbol such as: !"#¤%&/()= It is possible to work in RejsUd with your smartphone in either the horizontal or vertical position. Turn your smartphone to the horizontal position for landscape mode.