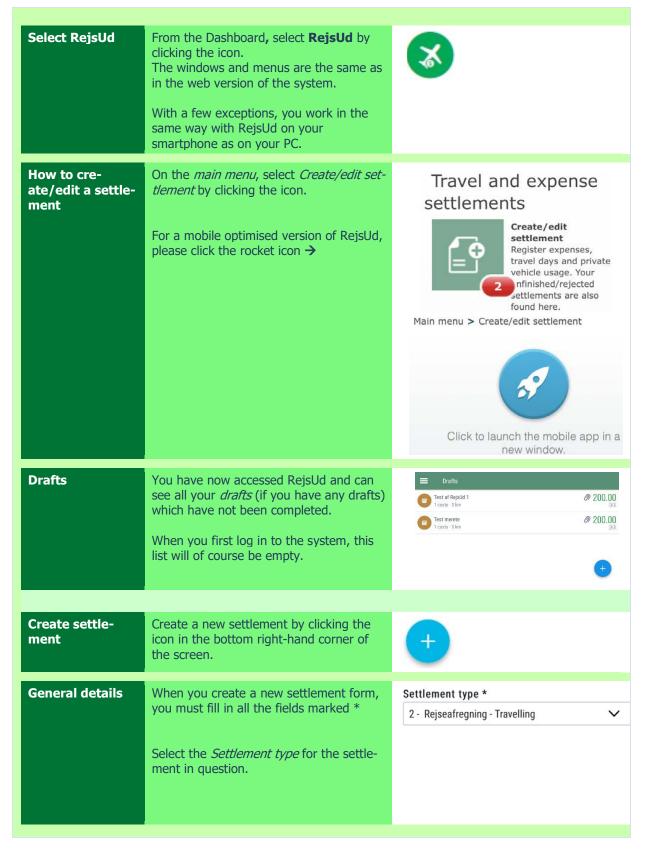

In this guide, you can find information about how you can use your smartphone to create and complete settlement forms in RejsUd which cover days of travel, costs and mileage.

**RejsUd** is a module in the same system How to log on to as IndFak. the system https://indfak2.dk/ IndFak users Log on by clicking the link must log in as https://indfak2.dk/ usual IndFak users must log in as usual. MODERNISERINGSSTYRELSEN Write your username (your tecnical email address, see below): AUxxxxxx@uni.au.dk Username Replace xxxxxx with your unique AU ID For example: AU404174@uni.au.dk Password Password = Remember me Forgot password? Please note, a strong password must Log in contain: ✓ at least eight characters ✓ both upper-case and lower-case English \* letters at least one number ✓ at least one symbol such as: !"#¤%&/()= It is possible to work in RejsUd with your smartphone in either the horizontal or vertical position. Turn your smartphone to the horizontal position for landscape mode.