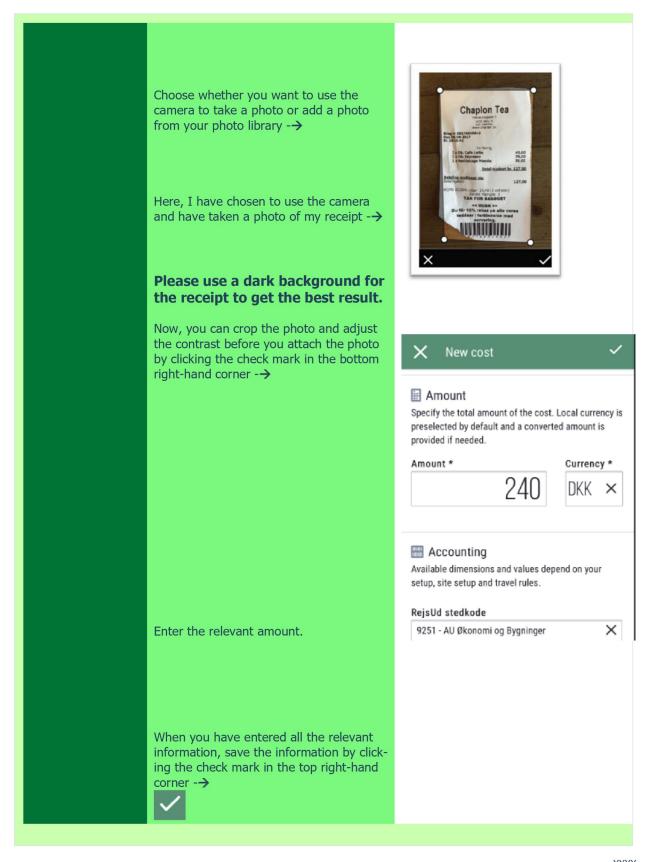

he same system How to log on to as IndFak. the system https://indfak2.dk/ IndFak users Log on by clicking the link must log in as https://indfak2.dk/ usual IndFak users must log in as usual. MODERNISERINGSSTYRELSEN Write your username (your tecnical email address, see below): AUxxxxxx@uni.au.dk Username Replace xxxxxx with your unique AU ID For example: AU404174@uni.au.dk Password Password = Remember me Forgot password? Please note, a strong password must Log in contain: ✓ at least eight characters ✓ both upper-case and lower-case English \* letters at least one number ✓ at least one symbol such as: !"#¤%&/()= It is possible to work in RejsUd with your smartphone in either the horizontal or vertical position. Turn your smartphone to the horizontal position for landscape mode.