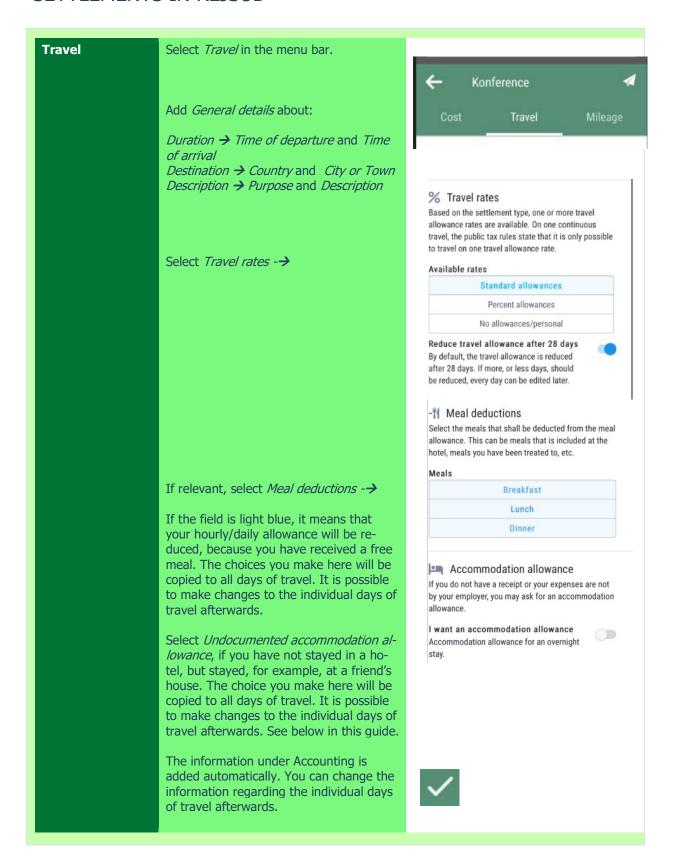

same system How to log on to as IndFak. the system https://indfak2.dk/ IndFak users Log on by clicking the link must log in as https://indfak2.dk/ usual IndFak users must log in as usual. MODERNISERINGSSTYRELSEN Write your username (your tecnical email address, see below): AUxxxxxx@uni.au.dk Username Replace xxxxxx with your unique AU ID For example: AU404174@uni.au.dk Password Password = Remember me Forgot password? Please note, a strong password must Log in contain: ✓ at least eight characters ✓ both upper-case and lower-case English \* letters at least one number ✓ at least one symbol such as: !"#¤%&/()= It is possible to work in RejsUd with your smartphone in either the horizontal or vertical position. Turn your smartphone to the horizontal position for landscape mode.