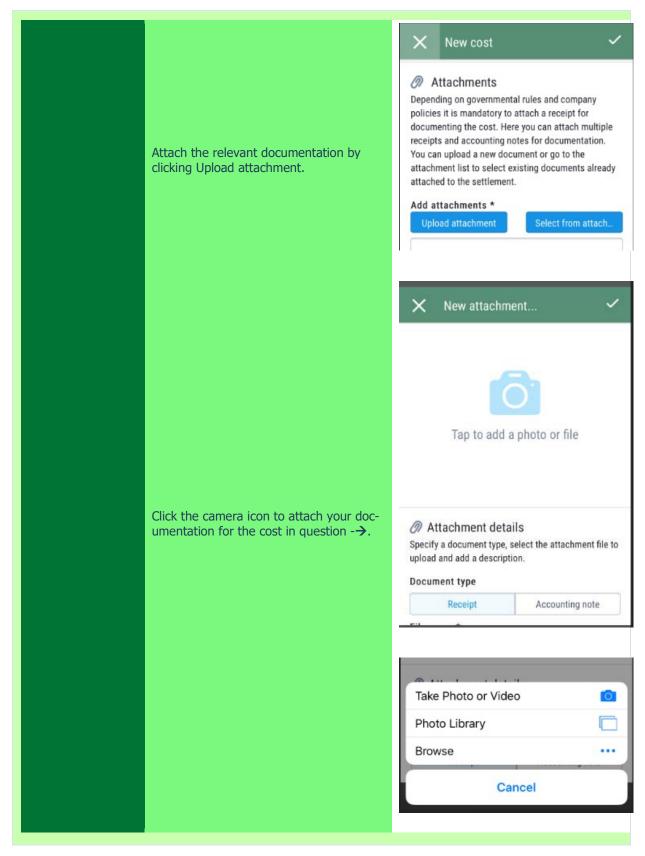

the same system How to log on to as IndFak. the system https://indfak2.dk/ IndFak users Log on by clicking the link must log in as https://indfak2.dk/ usual IndFak users must log in as usual. MODERNISERINGSSTYRELSEN Write your username (your tecnical email address, see below): AUxxxxxx@uni.au.dk Username Replace xxxxxx with your unique AU ID For example: AU404174@uni.au.dk Password Password = Remember me Forgot password? Please note, a strong password must Log in contain: ✓ at least eight characters ✓ both upper-case and lower-case English \* letters at least one number ✓ at least one symbol such as: !"#¤%&/()= It is possible to work in RejsUd with your smartphone in either the horizontal or vertical position. Turn your smartphone to the horizontal position for landscape mode.