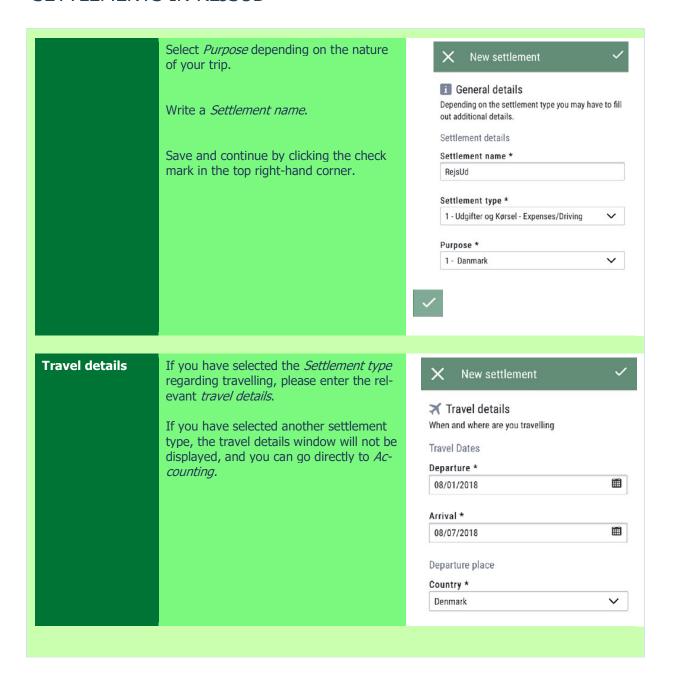

In this guide, you can find information about how you can use your smartphone to create and complete settlement forms in RejsUd which cover days of travel, costs and mileage.

**RejsUd** is a module in the same system How to log on to as IndFak. the system https://indfak2.dk/ IndFak users Log on by clicking the link must log in as https://indfak2.dk/ usual IndFak users must log in as usual. MODERNISERINGSSTYRELSEN Write your username (your tecnical email address, see below): AUxxxxxx@uni.au.dk Username Replace xxxxxx with your unique AU ID For example: AU404174@uni.au.dk Password Password = Remember me Forgot password? Please note, a strong password must Log in contain: ✓ at least eight characters ✓ both upper-case and lower-case English \* letters at least one number ✓ at least one symbol such as: !"#¤%&/()= It is possible to work in RejsUd with your smartphone in either the horizontal or vertical position. Turn your smartphone to the horizontal position for landscape mode.