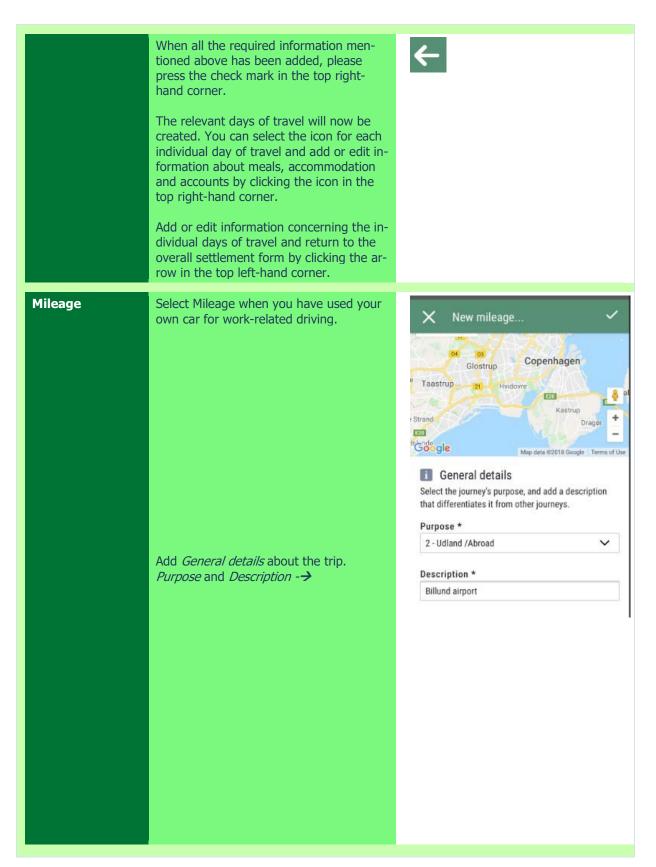

In this guide, you can find information about how you can use your smartphone to create and complete settlement forms in RejsUd which cover days of travel, costs and mileage.

**RejsUd** is a module in the same system How to log on to as IndFak. the system https://indfak2.dk/ IndFak users Log on by clicking the link must log in as https://indfak2.dk/ usual IndFak users must log in as usual. MODERNISERINGSSTYRELSEN Write your username (your tecnical email address, see below): AUxxxxxx@uni.au.dk Username Replace xxxxxx with your unique AU ID For example: AU404174@uni.au.dk Password Password = Remember me Forgot password? Please note, a strong password must Log in contain: ✓ at least eight characters ✓ both upper-case and lower-case English \* letters at least one number ✓ at least one symbol such as: !"#¤%&/()= It is possible to work in RejsUd with your smartphone in either the horizontal or vertical position. Turn your smartphone to the horizontal position for landscape mode.