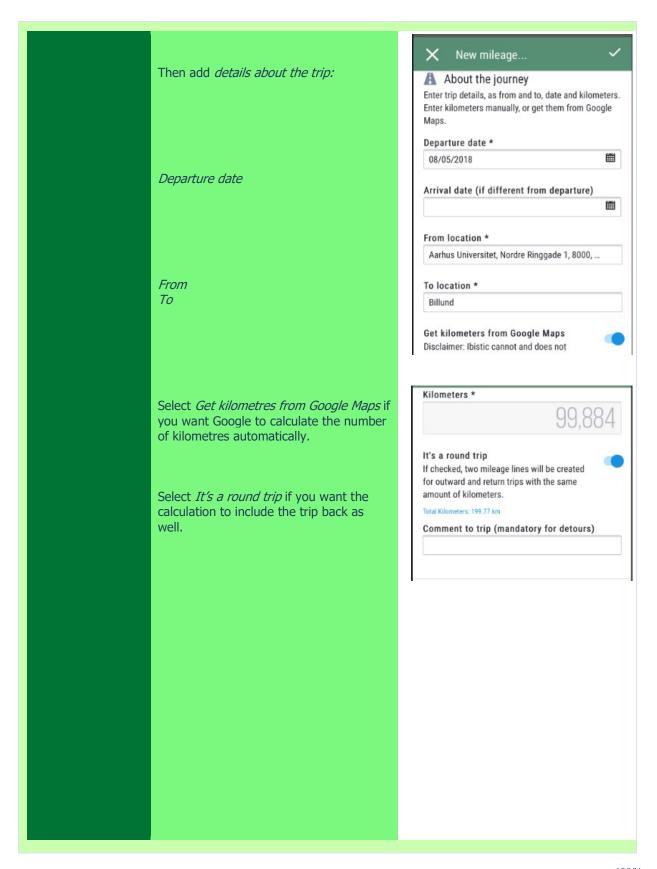

In this guide, you can find information about how you can use your smartphone to create and complete settlement forms in RejsUd which cover days of travel, costs and mileage.

**RejsUd** is a module in the same system How to log on to as IndFak. the system https://indfak2.dk/ IndFak users Log on by clicking the link must log in as https://indfak2.dk/ usual IndFak users must log in as usual. MODERNISERINGSSTYRELSEN Write your username (your tecnical email address, see below): AUxxxxxx@uni.au.dk Username Replace xxxxxx with your unique AU ID For example: AU404174@uni.au.dk Password Password = Remember me Forgot password? Please note, a strong password must Log in contain: ✓ at least eight characters ✓ both upper-case and lower-case English \* letters at least one number ✓ at least one symbol such as: !"#¤%&/()= It is possible to work in RejsUd with your smartphone in either the horizontal or vertical position. Turn your smartphone to the horizontal position for landscape mode.