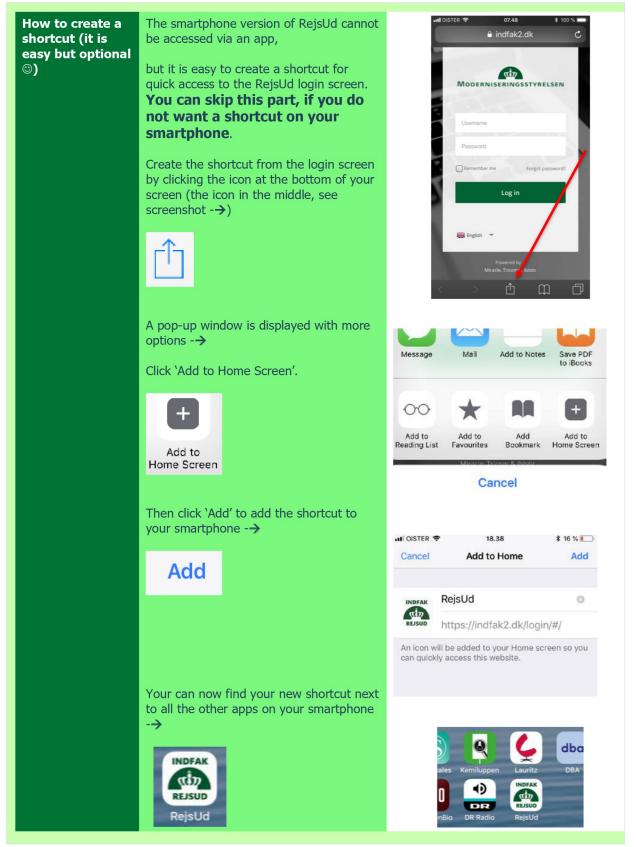

In this guide, you can find information about how you can use your smartphone to create and complete settlement forms in RejsUd which cover days of travel, costs and mileage.

**RejsUd** is a module in the same system How to log on to as IndFak. the system https://indfak2.dk/ IndFak users Log on by clicking the link must log in as https://indfak2.dk/ usual IndFak users must log in as usual. MODERNISERINGSSTYRELSEN Write your username (your tecnical email address, see below): AUxxxxxx@uni.au.dk Username Replace xxxxxx with your unique AU ID For example: AU404174@uni.au.dk Password Password = Remember me Forgot password? Please note, a strong password must Log in contain: ✓ at least eight characters ✓ both upper-case and lower-case English \* letters at least one number ✓ at least one symbol such as: !"#¤%&/()= It is possible to work in RejsUd with your smartphone in either the horizontal or vertical position. Turn your smartphone to the horizontal position for landscape mode.