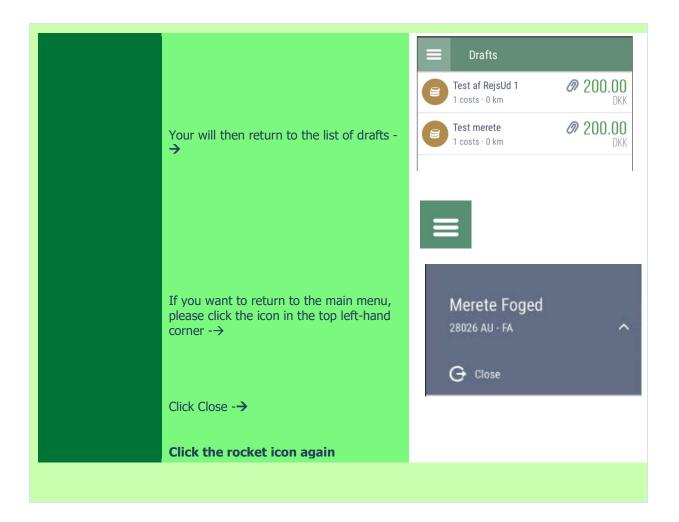

In this guide, you can find information about how you can use your smartphone to create and complete settlement forms in RejsUd which cover days of travel, costs and mileage.

**RejsUd** is a module in the same system How to log on to as IndFak. the system https://indfak2.dk/ IndFak users Log on by clicking the link must log in as https://indfak2.dk/ usual IndFak users must log in as usual. MODERNISERINGSSTYRELSEN Write your username (your tecnical email address, see below): AUxxxxxx@uni.au.dk Username Replace xxxxxx with your unique AU ID For example: AU404174@uni.au.dk Password Password = Remember me Forgot password? Please note, a strong password must Log in contain: ✓ at least eight characters ✓ both upper-case and lower-case English \* letters at least one number ✓ at least one symbol such as: !"#¤%&/()= It is possible to work in RejsUd with your smartphone in either the horizontal or vertical position. Turn your smartphone to the horizontal position for landscape mode.