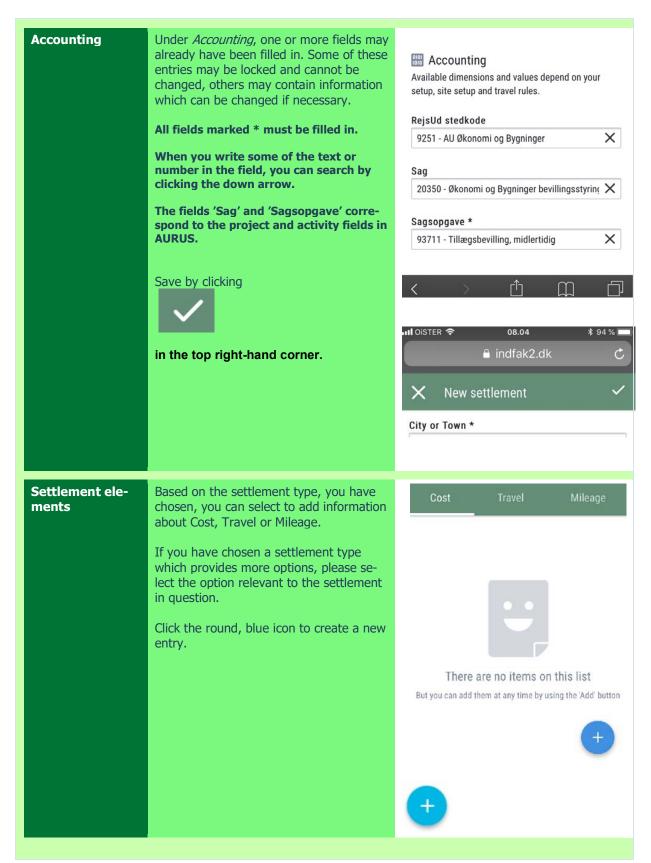

In this guide, you can find information about how you can use your smartphone to create and complete settlement forms in RejsUd which cover days of travel, costs and mileage.

**RejsUd** is a module in the same system How to log on to as IndFak. the system https://indfak2.dk/ IndFak users Log on by clicking the link must log in as https://indfak2.dk/ usual IndFak users must log in as usual. MODERNISERINGSSTYRELSEN Write your username (your tecnical email address, see below): AUxxxxxx@uni.au.dk Username Replace xxxxxx with your unique AU ID For example: AU404174@uni.au.dk Password Password = Remember me Forgot password? Please note, a strong password must Log in contain: ✓ at least eight characters ✓ both upper-case and lower-case English \* letters at least one number ✓ at least one symbol such as: !"#¤%&/()= It is possible to work in RejsUd with your smartphone in either the horizontal or vertical position. Turn your smartphone to the horizontal position for landscape mode.