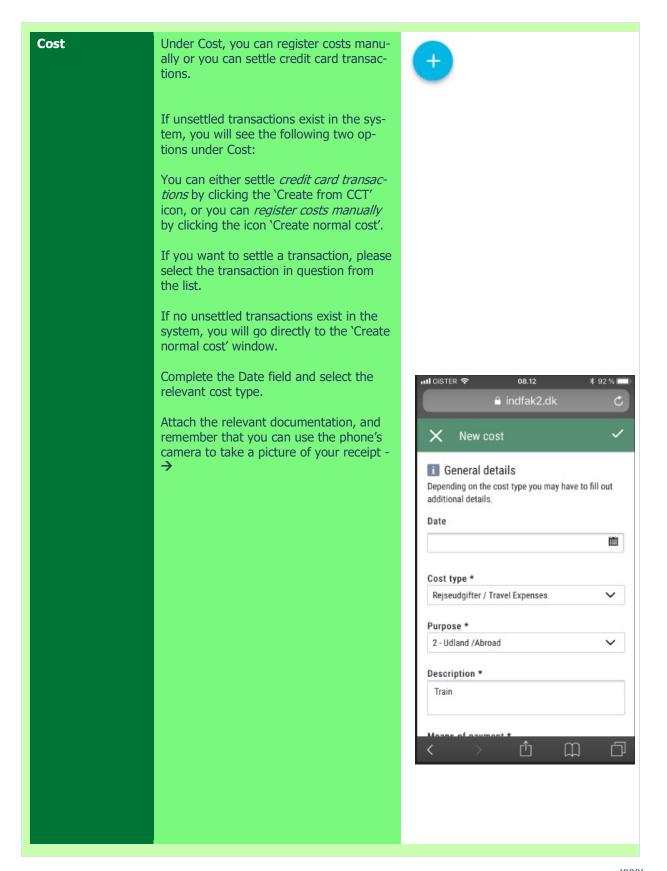

in the same system How to log on to as IndFak. the system https://indfak2.dk/ IndFak users Log on by clicking the link must log in as https://indfak2.dk/ usual IndFak users must log in as usual. MODERNISERINGSSTYRELSEN Write your username (your tecnical email address, see below): AUxxxxxx@uni.au.dk Username Replace xxxxxx with your unique AU ID For example: AU404174@uni.au.dk Password Password = Remember me Forgot password? Please note, a strong password must Log in contain: ✓ at least eight characters ✓ both upper-case and lower-case English \* letters at least one number ✓ at least one symbol such as: !"#¤%&/()= It is possible to work in RejsUd with your smartphone in either the horizontal or vertical position. Turn your smartphone to the horizontal position for landscape mode.